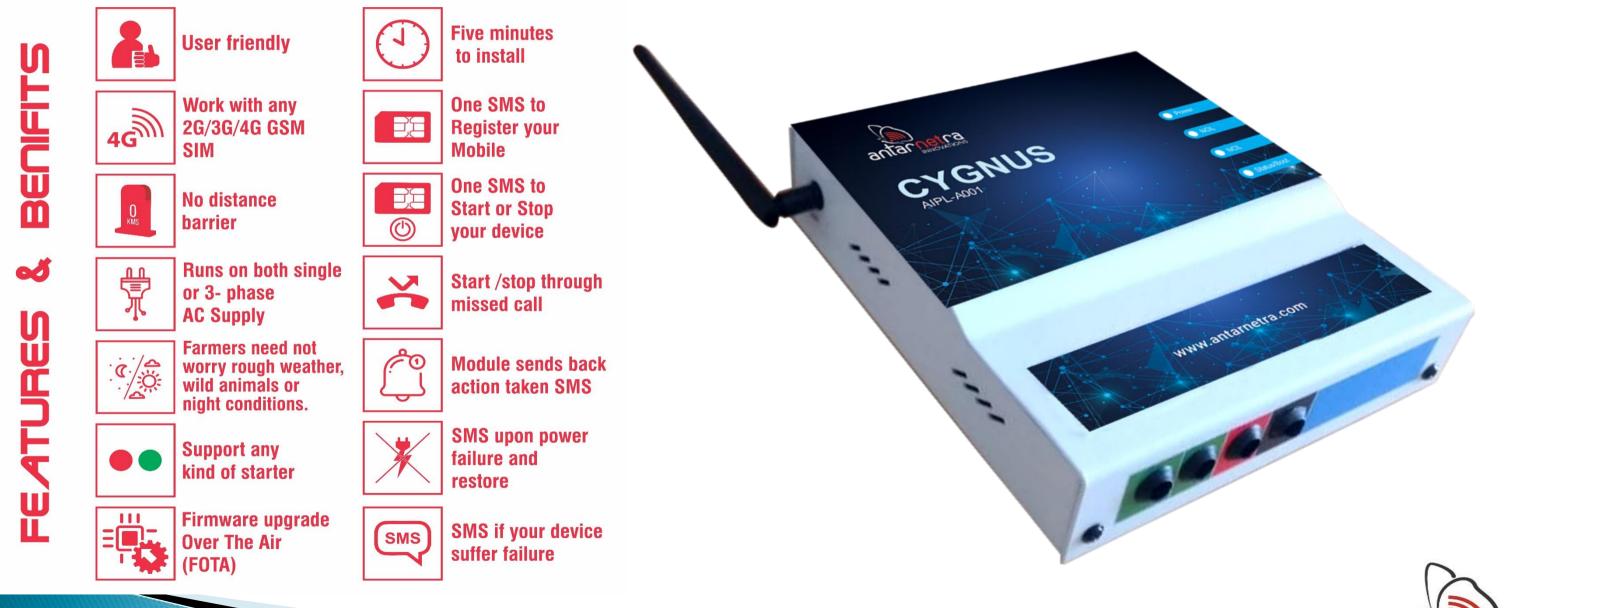

# **Our Products**

9

Antarnetra's Cygnus module is 2G/3G/4G GSM SIM based device controller that can control your electrical devices from any part of the globe with just an SMS or a missed call.

CYGNUS is useful for remote operation of Motors, Pumps, Advertising Display Boards or any electrical system used in irrigation, industrial commercial and domestic establishment.