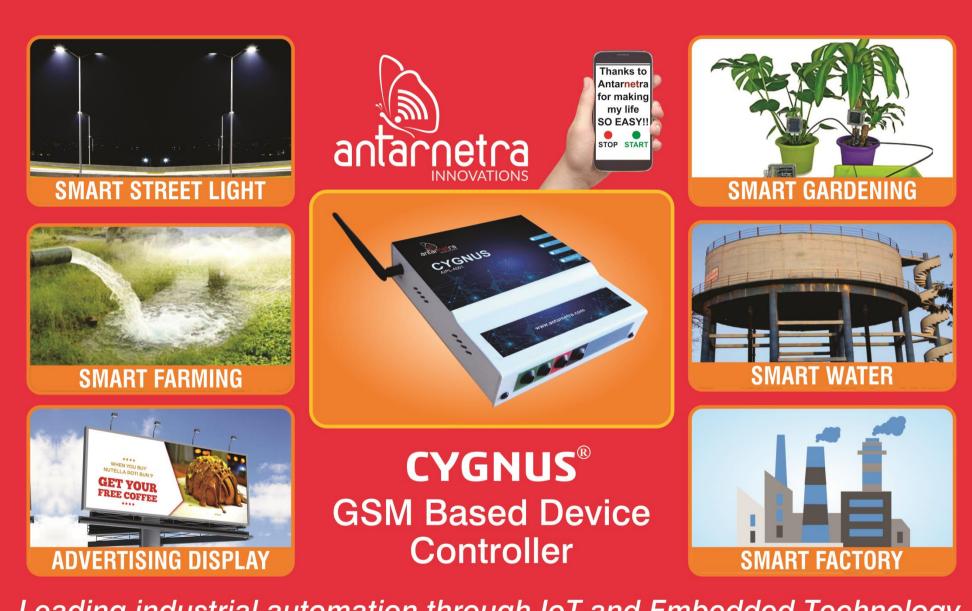

Use wireless or wired media network. The network here could be an Internet or 4G/ LTE/GSM network.

Our solution is flexible to diversified applications such as:

- > Smart Factory
- Smart water
- > Smart Metering
- Smart Energy
- Smart Cities

# **Our Products**

9

Antarnetra's Cygnus module is 2G/3G/4G GSM SIM based device controller that can control your electrical devices from any part of the globe with just an SMS or a missed call.

CYGNUS is useful for remote operation of Motors, Pumps, Advertising Display Boards or any electrical system used in irrigation, industrial commercial and domestic establishment.

Leading industrial automation through IoT and Embedded Technology.

11